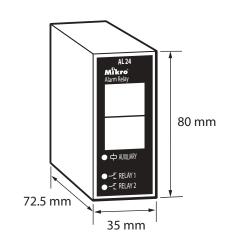

: Circular 11-pin plug-in

: 56 days at 93% RH and 40°C non-condensing

: -5°C to +55°C

- Dimension (mm)
- socket : 35(w) x 80(h) x 72.5(d)
- Approximate weight : 0.2 kg

**ENVIRONMENTAL CONDITIONS** 

**MECHANICAL** 

## **Case Dimensions**

www.itmikro.com