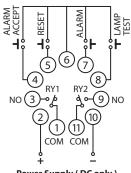

#### **INPUT CONNECTION**

| : Pin 7 |
|---------|
| : Pin 4 |
| : Pin 8 |
| : Pin 5 |
| : Pin 6 |
|         |

## **Connection Diagram**

Power Supply ( DC only )