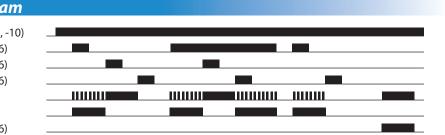

AL 24

**Operation Diagram** Auxiliary supply (pin +2, -10) (pin 7, 6) Alarm

Alarm accept (pin 4, 6) Reset (pin 5, 6) Relay 1 (Lamp) Relay 2 (Horn) Lamp test (pin 8, 6)